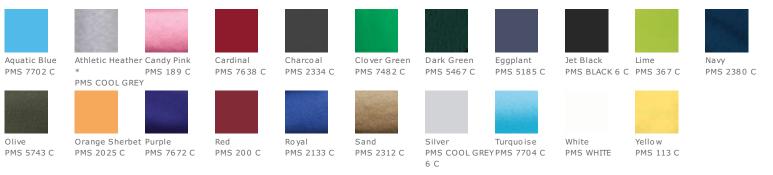

ee that features 1-inch extra length in the body.

- 5.5-ounce, 100% ring spun cotton
- 90/10 ring spun cotton/poly (Athletic Heather)
- Removable tag for comfort and relabeling

# CARE INSTRUCTIONS

Machine wash cold, inside out with like colors. Only non-chlorine bleach when needed. Tumble dry low. Do not iron.





back

**Ring Spun Cotton Tee. PC150** 

### HOW TO MEASURE



## CHEST

With arms down at sides, measure around the upper body, under arms and over the fullest part of the chest.

# SIZE CHART

|       | c     | м     |       | XI.   | 2XL   | 3XL   | 4XL   |
|-------|-------|-------|-------|-------|-------|-------|-------|
|       | 5     | Ivi   | L     | XL    | ZXL   | J 3XL | 4XL   |
| Chest | 35-37 | 38-40 | 41-43 | 44-46 | 47-49 | 50-52 | 53-55 |

# COLOR INFORMATION